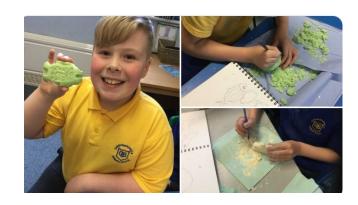

## Year 4

Year 4 have used carving tools to carve, model and define their soap sculptures.