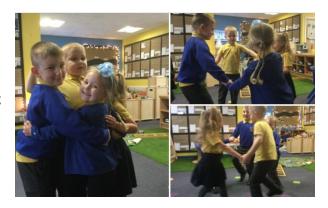

## Nursery

Building friendships and breaking into spontaneous nursery rhymes (Ring a Ring O'Roses in case you couldn't guess!) - just another day in Nursery!