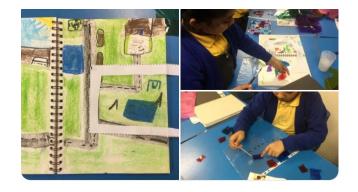

## Year 2

Y2 continued learning about abstract art, again using their maps to inspire their work. This week, they created stained-glass windows with a plastic wallet, PVA glue and coloured cellophane. We can't wait to see what they look like all together!