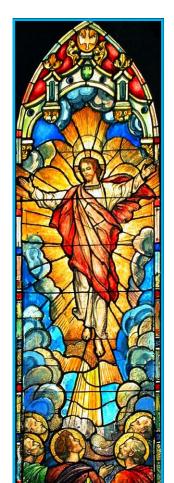

#### Why is it called Ascension Day and when is it?

The 40th day after Easter was the last time Jesus visited. Then He went to heaven.

This day is called 'Ascension Day'.

On this day, Jesus told His disciples that He would always be with them.

#### What happens on Ascension Day?

Today, Ascension Day is a celebration day.

Christian people celebrate that Jesus was king.

Many Christians visit church on this day or the Sunday after.

Photos are courtesy of Waiting For The Word (@flickr.com) - granted under creative commons licence - attribution